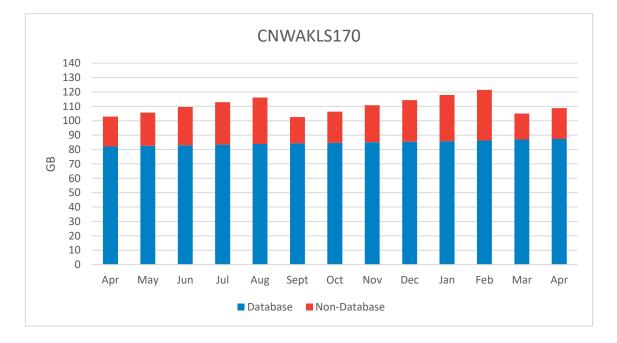

Master Care tools and OS configurations and are distributed in a controlled sequence with customer production servers being the last in the distribution cycle.

Non-critical patches are available, and these will be installed in conjunction with the next production deploy.

==Full list of Pending Updates==

== Total Updates: 0

\*\* Total Security Updates: 0

## **Production System Performance**

#### **Unscheduled Outages**



#### **Scheduled Outages**

| Da | ay Ref    | Detail                     | Outage<br>Duration | Authorised By |
|----|-----------|----------------------------|--------------------|---------------|
| 2  | 6 1191621 | Microsoft Security Updates | 0:24               | GIC           |

#### **Instrumented Transactions**



#### Server Utilisation



#### Database Size