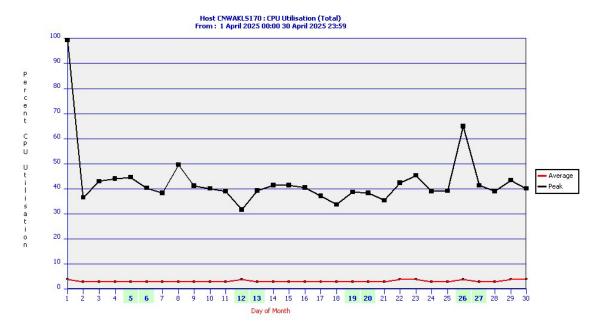

against the standard Master Care tools and OS configurations and are distributed in a controlled sequence with customer production servers being the last in the distribution cycle.

Non-critical patches are available, and these will be installed in conjunction with the next production deploy.

==Full list of Pending Updates==

== Total Updates: 0

\*\* Total Security Updates: 0

## **Production System Performance**

#### **Unscheduled Outages**



#### **Scheduled Outages**

| Da | ay Ref    | Detail                     | Outage<br>Duration | Authorised By |
|----|-----------|----------------------------|--------------------|---------------|
| 2  | 6 1191621 | Microsoft Security Updates | 0:24               | GIC           |

#### **Instrumented Transactions**



#### Server Utilisation



#### Database Size