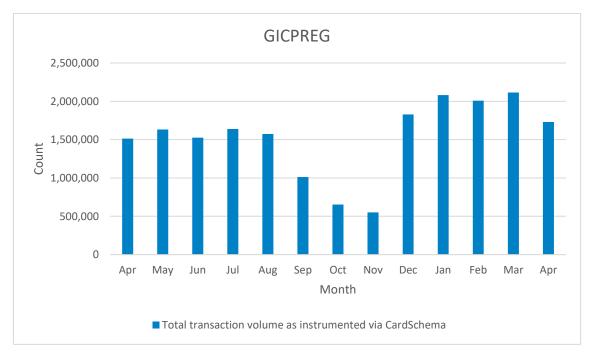

icrosoft Patches are tested against the standard Master Care tools and OS configurations and are distributed in a controlled sequence with customer production servers being the last in the distribution cycle.

Non-critical patches are available, and these will be installed in conjunction with the next production deploy.

==Full list of Pending Updates==

== Total Updates: 0

\*\* Total Security Updates: 0

## **Production System Performance**

#### **Unscheduled Outages**



#### **Scheduled Outages**

| Da | ay Ref    | Detail                     | Outage<br>Duration | Authorised By |
|----|-----------|----------------------------|--------------------|---------------|
| 2  | 6 1191621 | Microsoft Security Updates | 0:24               | GIC           |

#### **Instrumented Transactions**



#### Server Utilisation



#### Database Size