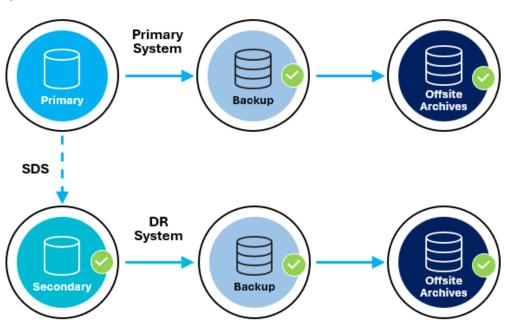

## **Data Safety and Resilience**

System Resilience Overview

#### **Resilience Metrics**

| Metric                                                       | Status   | Detail                                                                                     |
|--------------------------------------------------------------|----------|--------------------------------------------------------------------------------------------|
| There is a hot-standby Disaster<br>Recovery System           | ~        |                                                                                            |
| Backups are taken offsite                                    | <b>~</b> |                                                                                            |
| At least 14 generations are kept<br>offsite                  | ~        |                                                                                            |
| At least 5 days database journals kept on production server  | ×        |                                                                                            |
| DR cutover tested annually                                   | •        | November 2024<br>Next due May 2025                                                         |
| Offsite system backup recovered and integrity tested monthly | ~        | Successful restore test date: 12 April<br>Restore time from source: 0:49<br>Duration: 1:47 |